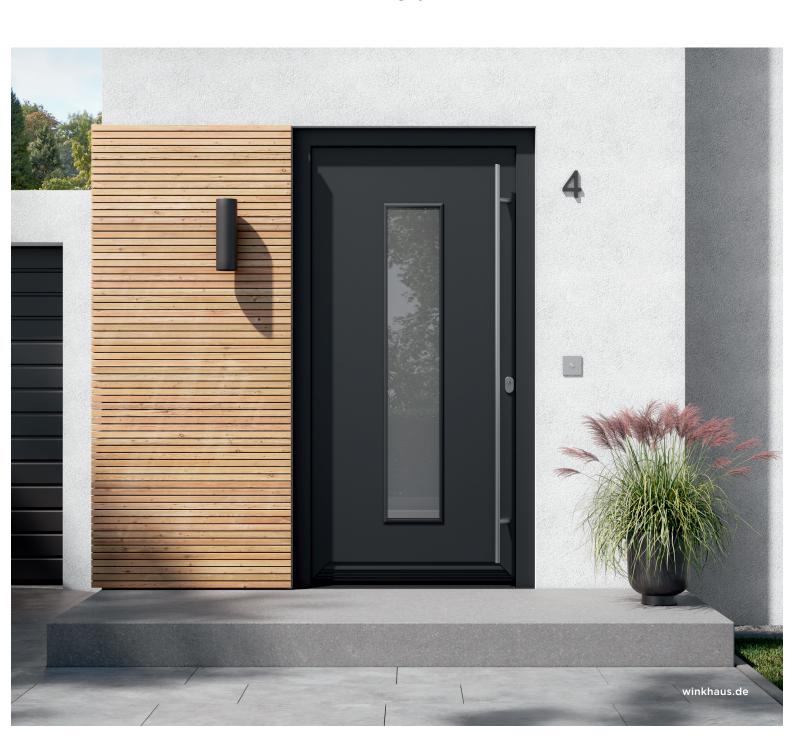

# Double hook – For even more security!

New autoLock AV4D M4 automatic locking system.

# autoLock AV4D M4 more substantial locking of external doors and higher break-in protection

Winkhaus developed this new mechanical version with additional hooks for different markets. It supplements the popular range of AV4D security door locking systems.

## Locked immediately without a key

The useful benefits of the user-friendly systems include the keyless immediate locking process: Once the door is pulled open, the autoLock AV4D locks automatically, securely and tightly, without having to be locked again with a key. Its locking deadbolts with claw action give external doors high resistance to burglary. Even in the standard M2 version, good basic security (e.g. RC2), variant M4 with additional safety bolts is even safer.