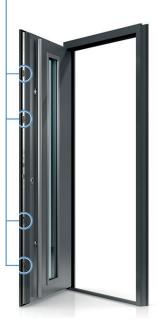

## Locked immediately without a key

The useful benefits of the user-friendly systems include the keyless immediate locking process: Once the door is pulled open, the autoLock AV4D locks automatically, securely and tightly, without having to be locked again with a key. Its locking deadbolts with claw action give external doors high resistance to burglary. Even in the standard M2 version, good basic security (e.g. RC2), variant M4 with additional safety bolts is even safer.

#### Long-lasting comfort

The AV4D hooks with combined sealing elements make for a smooth yet strong seal. This helps to avoid energy losses and draughts. Wich also improves living comfort. Even after years, the doors still close reliably, as the system effectively counteracts warping.

The comfortable locking mechanism is controlled by a central magnetic trigger. This makes unsightly scuffs and scratches on the frame or keeps from latches or the tracer pin a thing of the past. The integrated fail-safe function also helps to protect the surfaces: It prevents the door from slamming shut when the hooks are extended unintentionally.

#### **Advantages**

- + Automatic locking by means of magnet technology
- + Improved safety thanks to 4 locked hooks
- + Improved seal via four independent sealing elements
- + Easy unlocking via handle or locking cylinder
- + Compatible with other Winkhaus products
- + Magnetic trigger and daytime release can be retrofitted